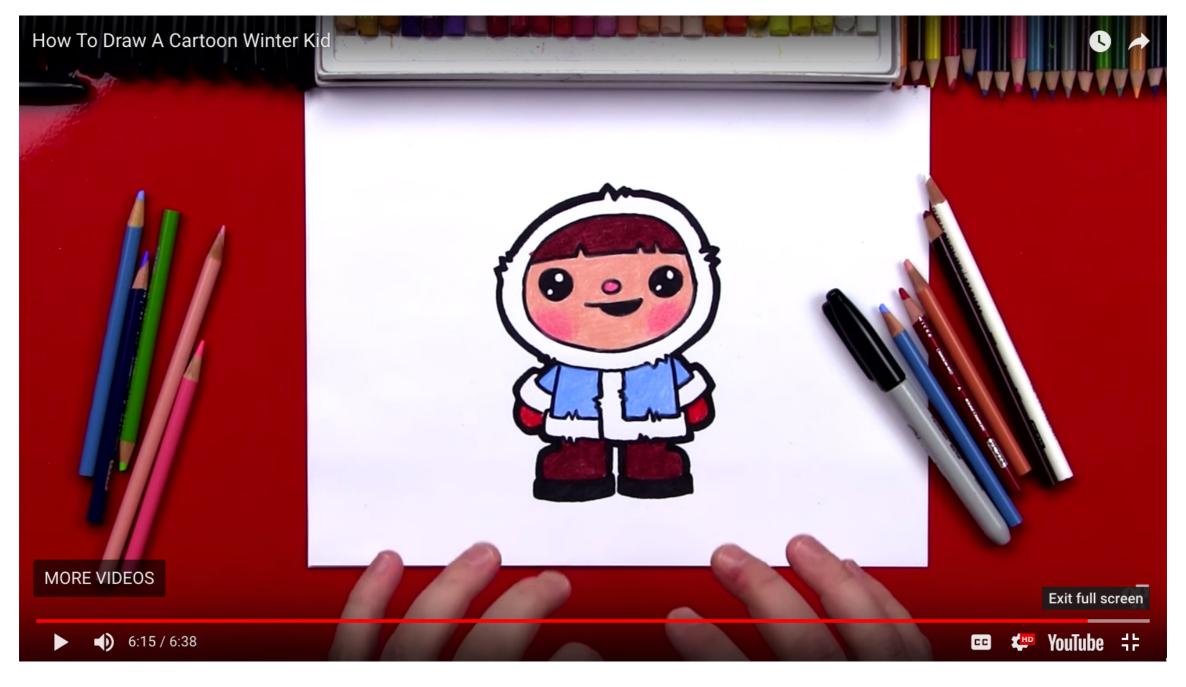

# How To Draw A Winter Kid

https://www.artforkidshub.com/howto-draw-a-christmas-present/