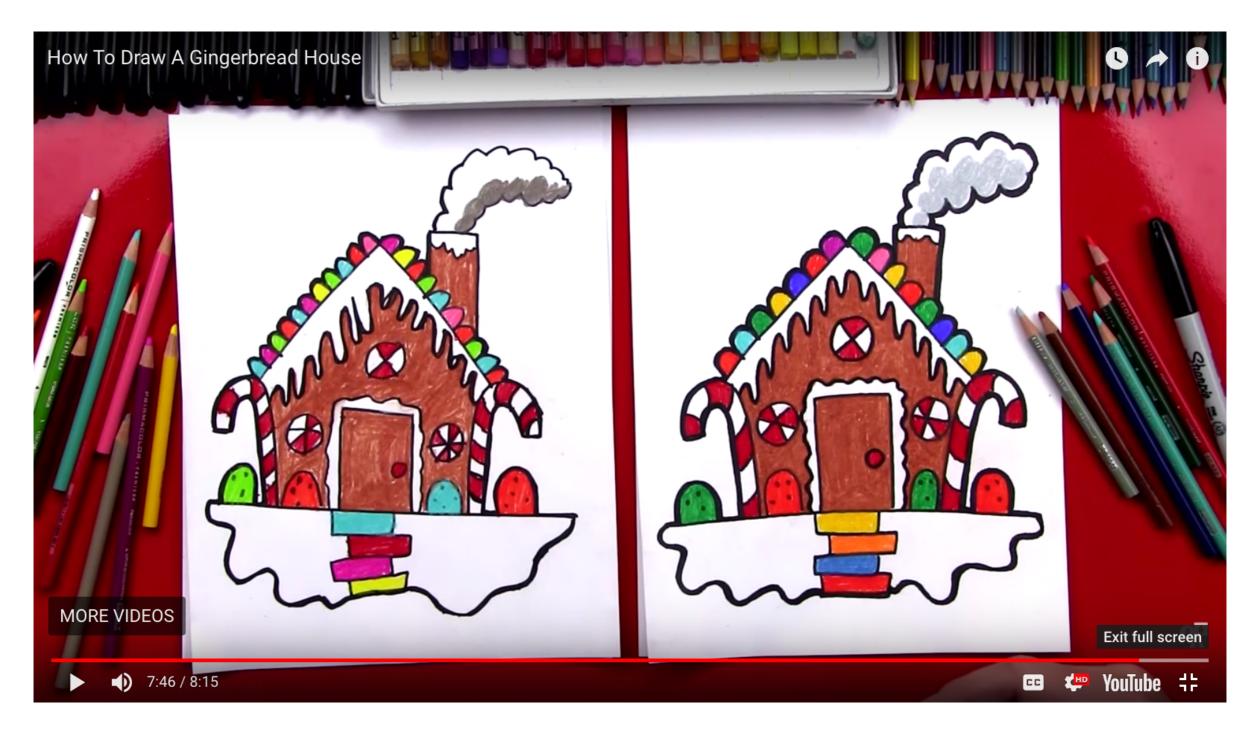

## How To Draw a Gingerbread House

https://www.artforkidshub.com/howto-draw-winter-kid/