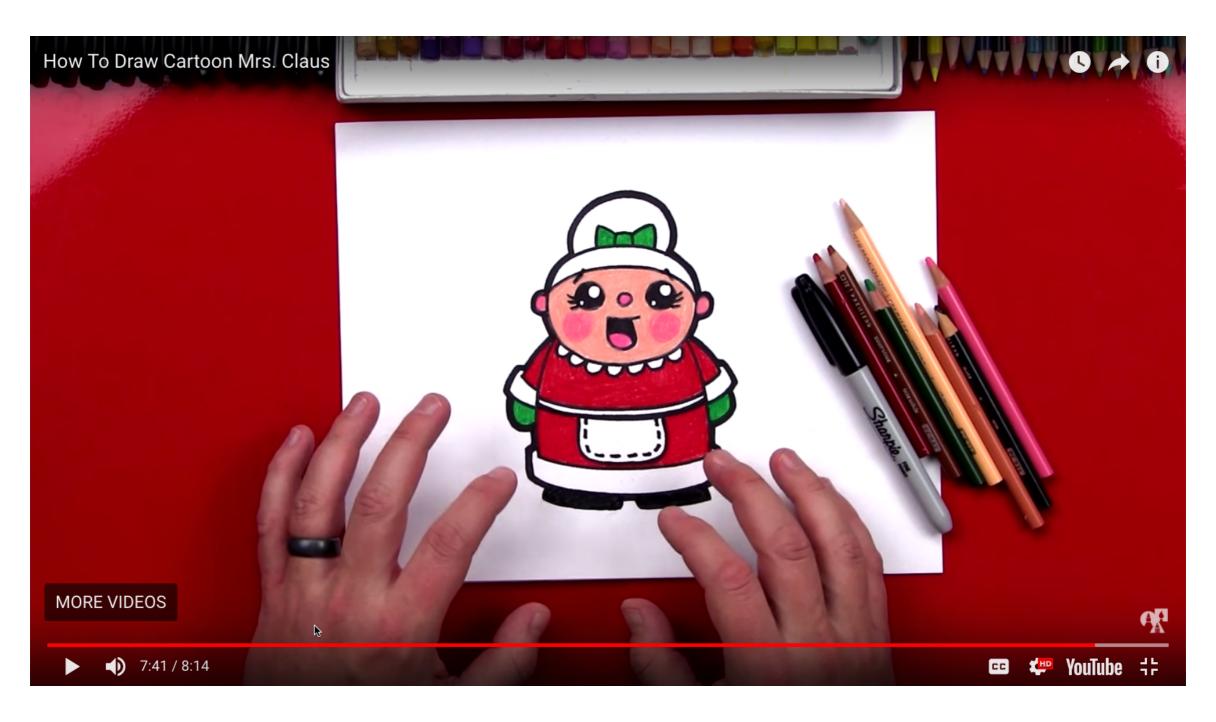

### How To Draw Cartoon Mrs. Claus

https://www.artforkidshub.com/how-todraw-bumble-abominable-snowman/