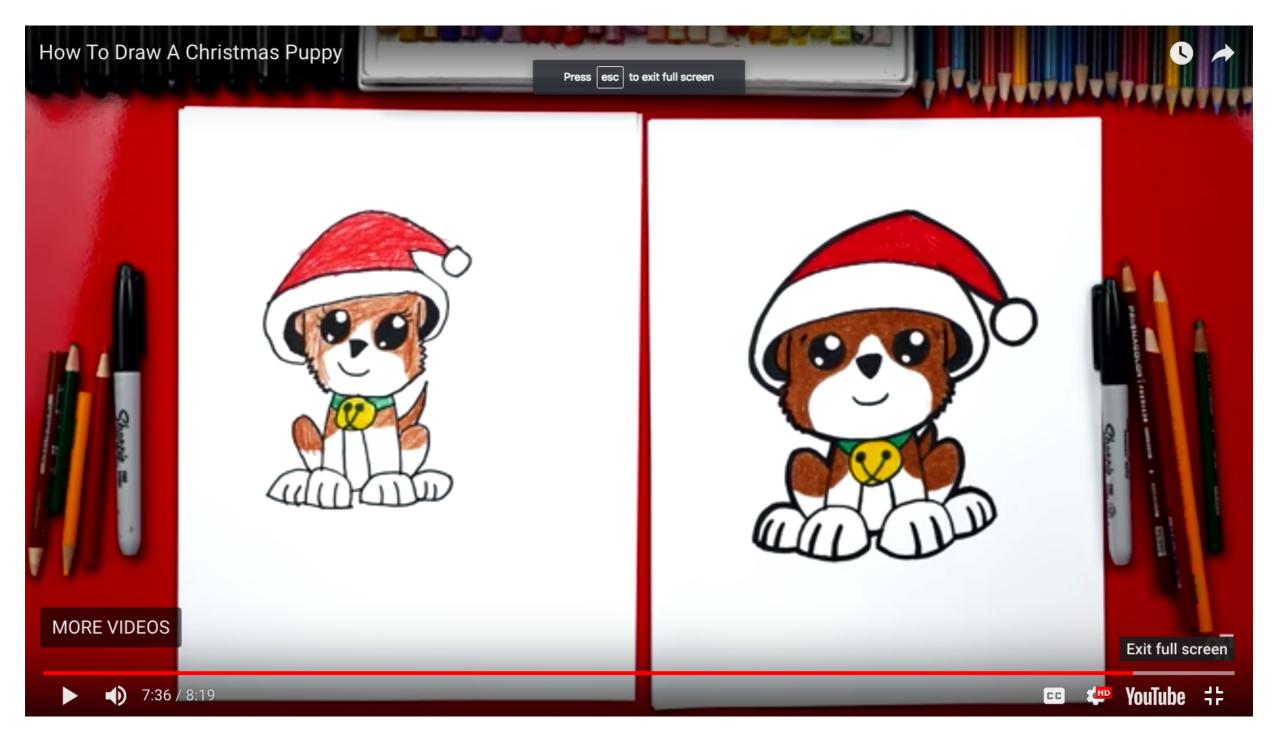

### **How To Draw A Christmas Puppy**

https://www.artforkidshub.com/howto-draw-cartoon-santa-claus/

https://www.artforkidshub.com/howto-draw-gingerbread-house/