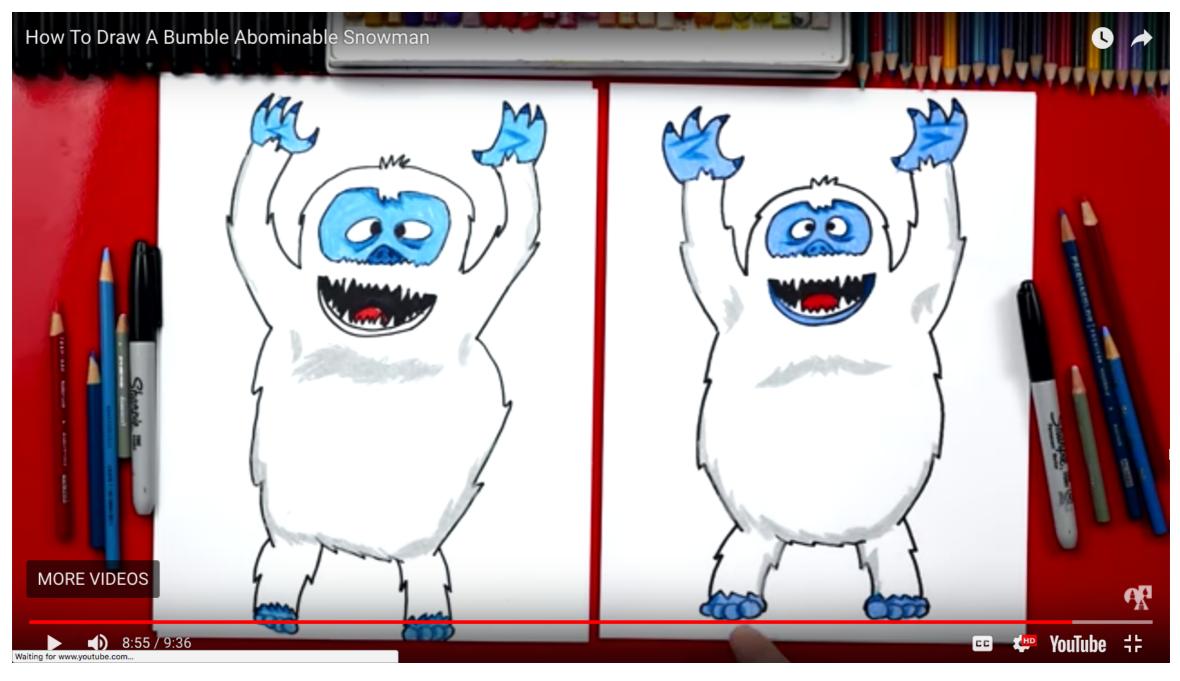

## How To Draw A Bumble Abominable Snowman

https://www.artforkidshub.com/ how-to-draw-christmas-puppy/