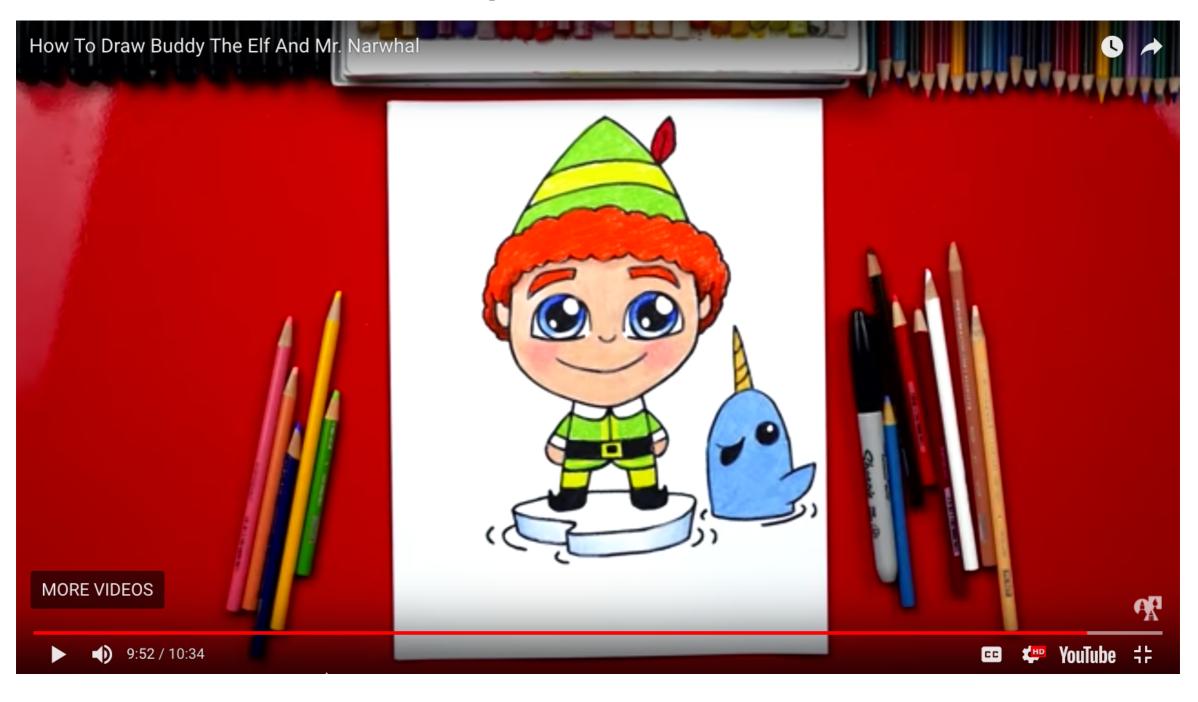

https:// www.artforkid shub.com/ how-to-draw/



## https://www.artforkidshub.com/ how-to-draw-buddy-elf-mr-narwhal/



### How To Draw Buddy The Elf And Mr Narwhal



## https://www.artforkidshub.com/how-todraw-cartoon-mrs-claus/



### How To Draw Cartoon Mrs. Claus



https://www.artforkidshub.com/how-todraw-bumble-abominable-snowman/



## How To Draw A Bumble Abominable Snowman



https://www.artforkidshub.com/ how-to-draw-christmas-puppy/



### **How To Draw A Christmas Puppy**



https://www.artforkidshub.com/howto-draw-cartoon-santa-claus/







https://www.artforkidshub.com/howto-draw-gingerbread-house/

## How To Draw a Gingerbread House





https://www.artforkidshub.com/howto-draw-winter-kid/

# How To Draw A Winter Kid





https://www.artforkidshub.com/howto-draw-a-christmas-present/

#### **How To Draw A Christmas Present**