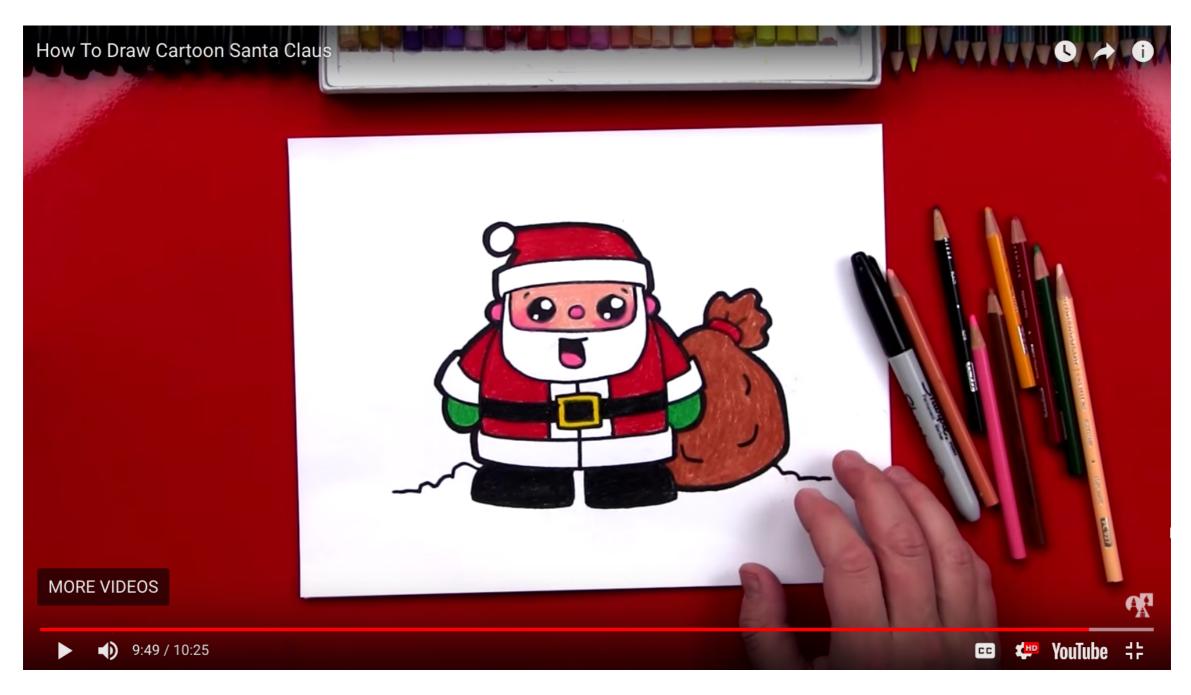

https:// www.artforkid shub.com/ how-to-draw/



## https://www.artforkidshub.com/ how-to-draw-buddy-elf-mr-narwhal/



### How To Draw Buddy The Elf And Mr Narwhal



## https://www.artforkidshub.com/how-todraw-cartoon-mrs-claus/



### How To Draw Cartoon Mrs. Claus



https://www.artforkidshub.com/how-todraw-bumble-abominable-snowman/



## How To Draw A Bumble Abominable Snowman



https://www.artforkidshub.com/ how-to-draw-christmas-puppy/



### **How To Draw A Christmas Puppy**



https://www.artforkidshub.com/howto-draw-cartoon-santa-claus/







https://www.artforkidshub.com/howto-draw-gingerbread-house/

## How To Draw a Gingerbread House





https://www.artforkidshub.com/howto-draw-winter-kid/

# How To Draw A Winter Kid





https://www.artforkidshub.com/howto-draw-a-christmas-present/

#### **How To Draw A Christmas Present**