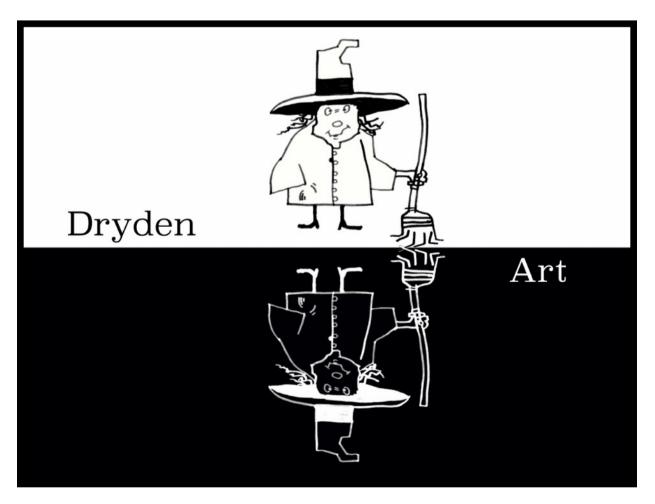

7. In the transform tab flip the image vertically and line it up as a reflection below the line in the template.

8. Save to photos.