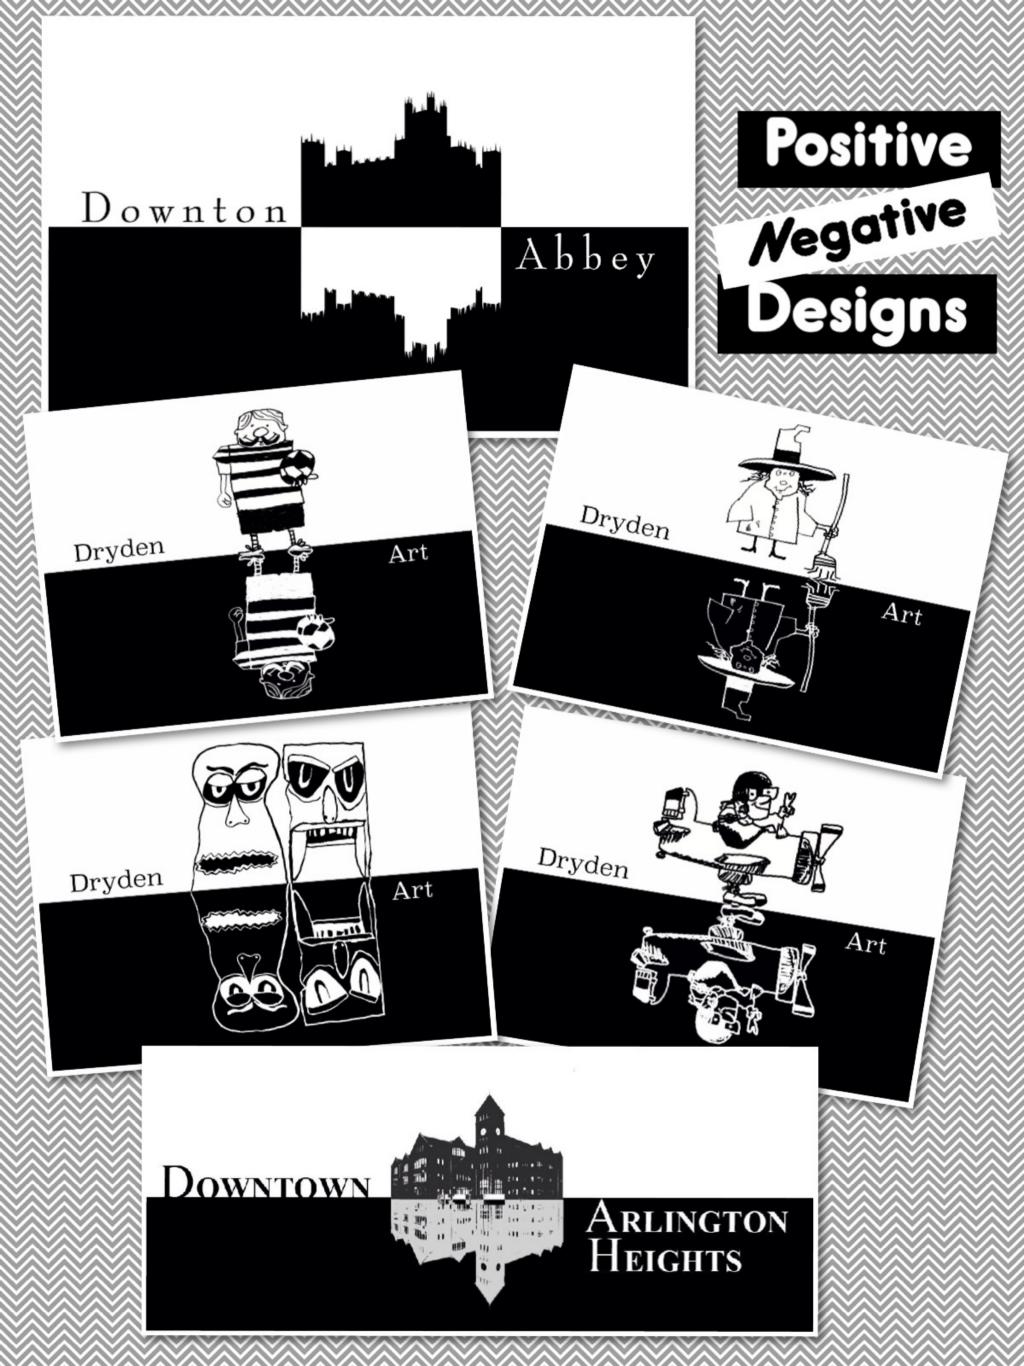

1. Draw a funny person in black marker on paper and photograph

Import
"Dryden art"
template to
background

3. Use superimpose app to create a high contrast and cleaned up image of your drawing. (filter tab) Size and position it above the line in the template. (transform tab)

4. Save masked image to Superimpose app. (home tab)

 Merge the foreground layer to the background. (transform tab)

 Download the saved masked image.
Choose filter, invert colors. (to make it a negative version)

7. In the transform tab flip the image vertically and line it up as a reflection below the line in the template.

8. Save to photos.